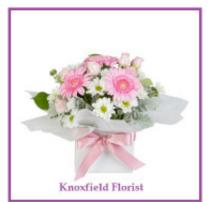

## **Short Description**

Sweet Love - mixed seasonal flowers arranged in a colored box to brighten anyones day

## Description

Sweet Love is a mixed seasonal flower arrangement in a colored box ,may include Roses Gerbera Lillies,photo a guide only. Suitable for any occasion.

Delivery time not guaranteed: Sunday delivery not available unless Mothers Day or Valentine Day