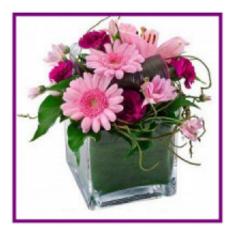

## kf-Feminine Cube

**Product Code:** 061 **Availability:** In Stock

**Price: \$90.00** 

## **Short Description**

Feminine flowers in a glass or ceramic container is a pretty compact combination

## **Description**

Feminine flowers is a pretty combination of Rose Gerbera Lilliums or seasonal flowers, it comes in a glass or ceramic container finished with lush foliage.

Delivery time not guaranteed: Sunday delivery not available unless Mothers Day or Valentine Day