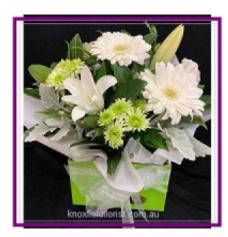

## **Short Description**

Peppermint is a posy styled arrangement of Gerbera Lilium and seasonal flowers in a coloured box.

## **Description**

Peppermint is a posy styled arrangement of Gerbera Lilium and seasonal flowers in a coloured box.

Delivery time not guaranteed: Sunday delivery not available unless Mothers Day or Valentine Day